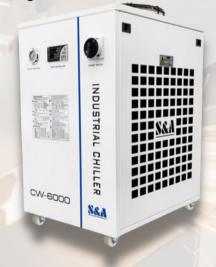

#### **Dust Collection**

- The appearance is simple and elegant, stable and elegant
- The humanized operation panel is more classic and delicate
- Built-in controller form, performance and quality are more guaranteed
- Stable operation, low noise, high efficiency
- No regular maintenance required, lower cost
- High negative pressure, large suction, higher filtration rate.
- Powerful Cooling Genuine S&A water chiller uses standard R134a refrigerant to keeps the laser cutting and engraving
- Large Capacity Water Tank. features closed design to reduce water evaporation and provide long service between fills; Precision scale shows water level; Easy to observe and know when water filling is needed.
- Precise Temperature Control S&A industrial water coolers have dual mode temperature control (automatic and intelligent), It can keep the temperature constant within 0.3°C; Constant & Intelligent temperature mode; Automatically adjust the temperature according to the indoor environment temperature; Manually set the temperature between 5-40 degree