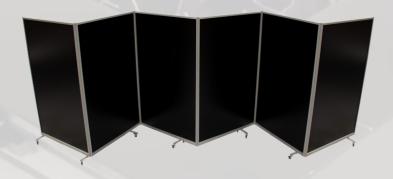

#### **Foldable 6-Panel System**

#### Features

- Foldable, for ease of storage
- · Light weight and wheeled, for maximum mobility
- Unique, 360° light-tight hinge technology
- · Heavy-duty extruded aluminum frame
- Certified laser safety barrier panels (M5P06)