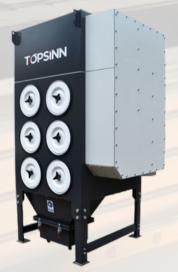

#### TOPSINN

#### **Dust Collection**

- The appearance is simple and elegant, stable and elegant
- The humanized operation panel is more classic and delicate
- Built-in controller form, performance and quality are more guaranteed
- Stable operation, low noise, high efficiency
- No regular maintenance required, lower cost
- High negative pressure, large suction, higher filtration rate.
- Powerful Cooling Genuine S&A water chiller uses standard R134a refrigerant to keeps the laser cutting and engraving
- Large Capacity Water Tank. features closed design to reduce water evaporation and provide long service between fills; Precision scale shows water level; Easy to observe and know when water filling is needed.
- Precise Temperature Control S&A industrial water coolers have dual mode temperature control (automatic and intelligent), It can keep the temperature constant within 0.3°C; Constant & Intelligent temperature mode; Automatically adjust the temperature according to the indoor environment temperature; Manually set the temperature between 5-40 degree