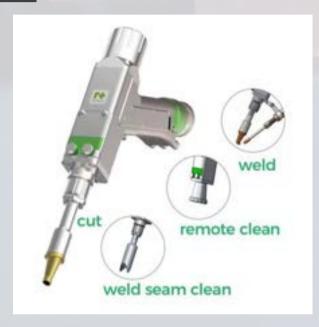

## Machine Specifications

- Compact integrated design with easy operation. 1500
- Wobble welding to improve welding capacity to seam.
- Wire feeder included to expand application range.
- Multiple safety protection with auto beam off function once the nozzle is removed from workpiece.
- 4 in 1 (Weld/ Cut /WeldSeam Clean/ Remote Clean) Quick Change structure of tip assembly from laser processing head...