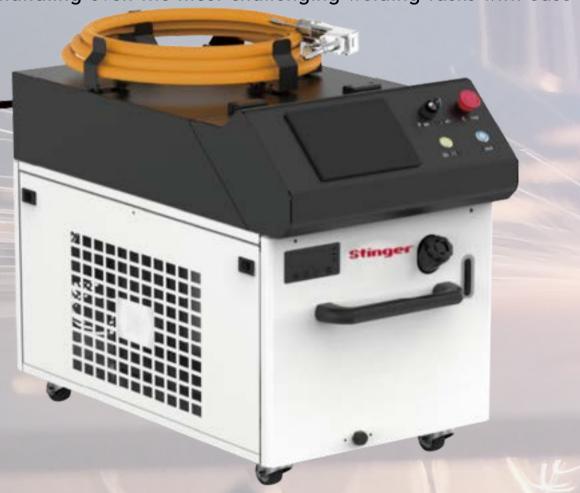

## 4-in--1 Handheld Laser Welding Machine

This cutting-edge system is designed to provide superior performance, speed, and precision for all your welding needs. With its powerful laser source and advanced control technology, it is capable of handling even the most challenging welding tasks with ease

## Machine Specifications

- Compact integrated design with easy operation. 1500
- Wobble welding to improve welding capacity to seam.
- Wire feeder included to expand application range.
- Multiple safety protection with auto beam off function once the nozzle is removed from workpiece.
- 4 in 1 (Weld/ Cut /WeldSeam Clean/ Remote Clean) Quick Change structure of tip assembly from laser processing head...