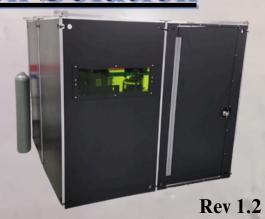

#### **Optional Laser Protection Solution**

- Modular design for easy disassembly and site conversion
- Customizable sizes
- Single or double door opening
- Light indicator as well as safety door lock to ensure no entry when laser in use
- Observation windows available