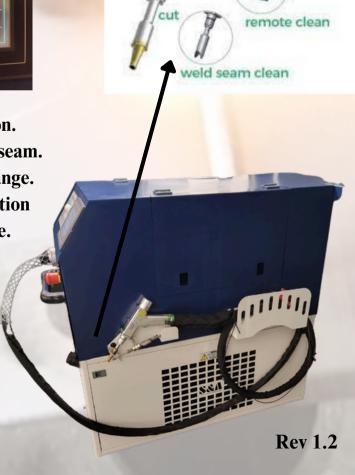

#### **Benefits:**

• 4 in 1 (Weld/ Cut /Weld Seam Clean/ Remote Clean)

• Quick Change structure of tip assembly from laser

processing head.

• Wobble welding to improve welding capacity seam.

Wire feeder included to expand application range.

## LONE STAR CUTTING SOLUTIONS

Weld Seam Cleaning & Remote Cleaning

**Remote Cleaning:** 

Improve weld quality by first cleaning the weld surface.

**Remote Clean removes:** 

Dirt, dust, rust, oil, paint, or grease.

#### **Weld Seam Cleaning:**

Post Weld Cleaning that will leave your welds free of contamination & discoloration