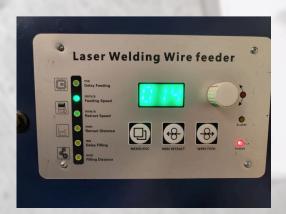

#### **Benefits:**

• 4 in 1 (Weld/ Cut /Weld Seam Clean/ Remote Clean)

• Quick Change structure of tip assembly from laser

processing head.

• Wobble welding to improve welding capacity seam.

Wire feeder included to expand application range.