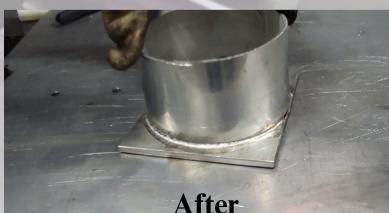

## LONE STAR CUTTING SOLUTIONS

Weld Seam Cleaning & Remote Cleaning

**Remote Cleaning:** 

Improve weld quality by first cleaning the weld surface.

**Remote Clean removes:** 

Dirt, dust, rust, oil, paint, or grease.

#### **Weld Seam Cleaning:**

Post Weld Cleaning that will leave your welds free of contamination & discoloration