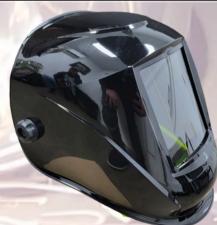

#### **PPE Included with Stinger Laser Welder:**

Welding helmet offers Shade 3 protection with easy-grip ratcheting mechanism for a comfortable and adjustable fit. Designed for Laser Welding.

Laser Welding Hood (1)
Laser Welding Glasses (1)

 Auto beam off feature when nozzle is removed from the work surface

 Lock touch screen to prevent beam from being turned on or off while operator is welding/cutting/cleaning or debugging OD @ WAVELENGTH:
OD 6+ @870-950nm
OD 9+ @950-1000nm
OD 7+ @1550-2450nm
OD 8+ @2800-11,000nm

This helmet meets or exceeds the United States industry standard ANSI Z136.1 for use with the appropriate laser system.