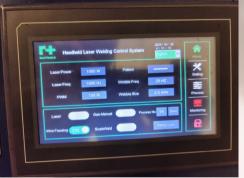

#### 4-in-1 Handheld Laser Welding Machine

This cutting-edge system is designed to provide superior performance, speed, and precision for all your welding needs. With its powerful laser source and advanced control technology, it is capable of handling even the most challenging welding tasks with ease.