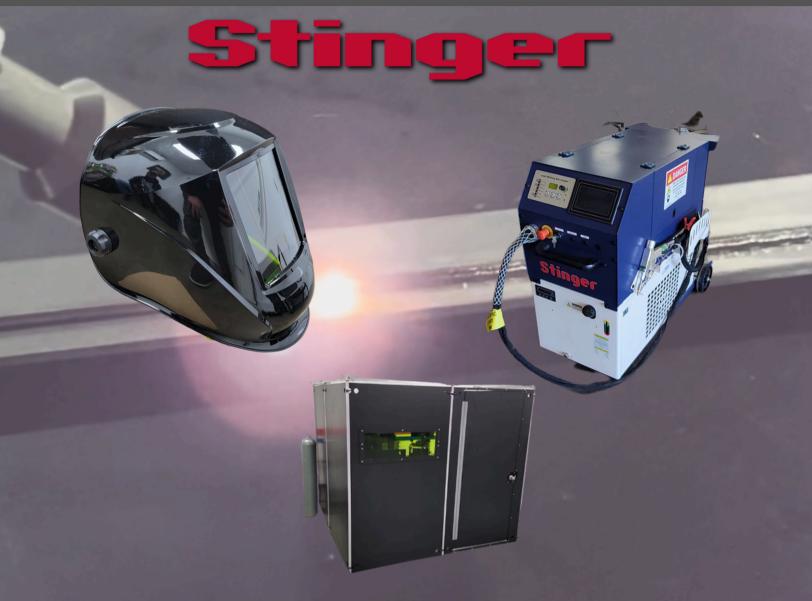

### Stinger

#### **PPE Included with Stinger Laser Welder:**

Welding helmet offers Shade 3 protection with easy-grip ratcheting mechanism for a comfortable and adjustable fit. Designed for Laser Welding.

Laser Welding Hood (1)
Laser Welding Glasses (1)

#### **Optional Laser Protection Solution**

- Modular design for easy disassembly and site conversion
- Customizable sizes
- Single or double door opening
- Light indicator as well as safety door lock to ensure no entry when laser in use
- Observation windows available